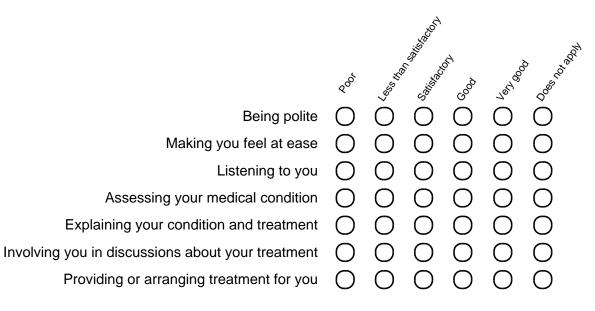

## How good was your doctor today at each of the following?

(please select one from each line)