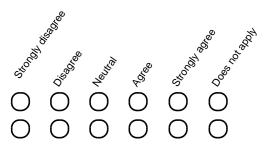

## Please decide how strongly you agree or disagree with the following statements (please select one from each line)

This doctor will keep information about me confidential

This doctor is honest and trustworthy